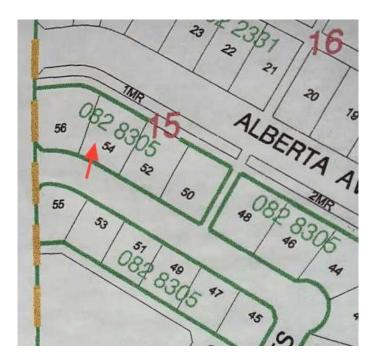

# \$15,000 - 54 Sifton Crescent, Lougheed

MLS® #A2186914

# **Community Information**

Address 54 Sifton Crescent

Subdivision Lougheed City Lougheed

County Flagstaff County

Province Alberta
Postal Code T0B 2V0