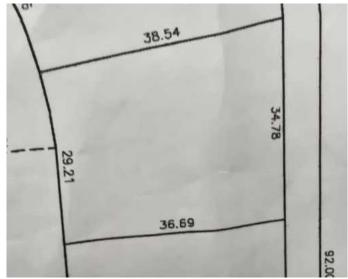

### \$15,000

0 Bedroom, 0.00 Bathroom, Land on 0.29 Acres

Lougheed, Lougheed, Alberta

Build your dream home in the quiet Village of Lougheed on this lot. Easy access to Wainwright or Camrose. Enjoy the peaceful community while still having all the amenities close by. No building timeline commitment

## **Essential Information**

MLS® # A2186914 Price \$15,000

Bathrooms 0.00
Acres 0.29
Type Land

Sub-Type Residential Land

Status Active