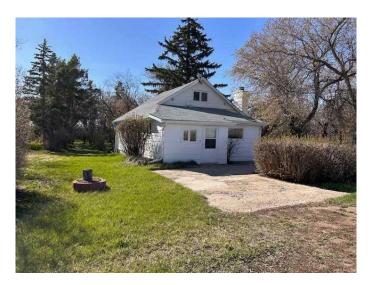

# \$375,000 - 162078 Rr 31-3, Rural Starland County

MLS® #A2186915

#### \$375,000

2 Bedroom, 2.00 Bathroom, 1,334 sqft Residential on 13.02 Acres

NONE, Rural Starland County, Alberta

Escape to the tranquility of country living with this beautifully updated 2-bedroom, 2-bathroom home nestled on 13.02 acres in Rural Starland County. Perfectly situated for families or professionals seeking a peaceful lifestyle, this property offers easy commutes to Drumheller and Hanna, blending rural serenity with convenient access to work and amenities. The home features a spacious country kitchen with a breathtaking view of the countryside, main floor laundry, jet bathtub, and a cozy family room adorned with a traditional wood-burning fireplace equipped with a gas starter for effortless warmth during chilly Alberta evenings. Recent renovations include newer windows and fresh flooring in key areas, ensuring modern comfort while retaining rustic charm.

Step outside to a serene and robust tree-lined yard where wildlife thrivesâ€"resident owls and various bird species make this a nature lover's paradise. The expansive property provides ample space and potential for horses or other livestock, and the fertile land is ideal for cultivating a large garden. Additional features include a heated 32'x32' garage/workshop and a versatile 40'x60' quonset, catering to various hobbies and storage needs.