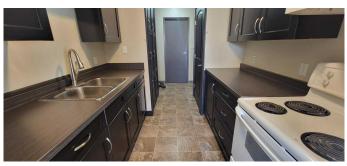

### Interior

| Interior Features | Open Floorplan                           |
|-------------------|------------------------------------------|
| Appliances        | Refrigerator, Stove(s), Window Coverings |
| Heating           | Hot Water                                |
| Cooling           | None                                     |
| # of Stories      | 4                                        |