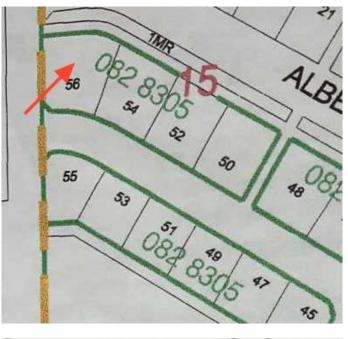

# **Community Information**

| Address     | 56 Sifton Crescent |
|-------------|--------------------|
| Subdivision | Lougheed           |
| City        | Lougheed           |
| County      | Flagstaff County   |
| Province    | Alberta            |
| Postal Code | T0B 2V0            |