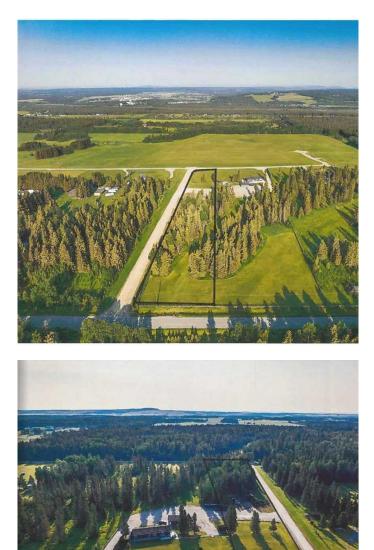

#### \$324,900

0 Bedroom, 0.00 Bathroom, Land on 3.68 Acres

NONE, Rural Mountain View County, Alberta

SPECTACULAR 3.68 ACRE rectangular parcel of Land with STUNNING MOUNTAIN VIEWS, + TREE'S within MINUTES OF SUNDRE!!! Look in the Supplement portion of this listing for the plot line - this is LAND only, NO buildings on it. You can BUILD a CUSTOM DREAM HOME here w/Private Drive Access on a LARGE PRIVATE lot that is WIDE OPEN. + NICELY TREE'D on a CORNER LOT + have all the room you need for your own SHOP as well. Enjoy the PEACE, + QUIET of country living w/CONVENIENCE of a town only minutes away from AMENITIES. The SUNRISE + SUNSET VIEWS are INCREDIBLE + include VIEWS of the rolling countryside w/Wildlife nearby. Excellent investment property w/SO MANY possible potentials. This PRIME LOT is located just a short jaunt from CONVENIENT PAVED ROAD access except the last 500 Meters. This A M A Z I N G LOT is FABULOUS VALUE for the \$\$\$ when you consider the POTENTIAL + FANTASTIC LOCATION of this LAND !!! If you ever wanted to live in a PARK LIKE SETTING have we got "the" place for you. You really do Owe it to yourself to take the short DRIVE OUT to see this ONE as you will be IMPRESSED the minute you arrive, + you will NOT stop talking about till you get home!!! It's okay we UNDERSTAND, WE felt the same way when we saw it for the first time too!!! Bring your Friends, you're Family, + See for

yourself why this is your NEW UP and COMING NEW Home to be. GRAB this AMAZING opportunity w/BOTH HANDS + DON'T Let Go till you put a DEAL TOGETHER. No DISAPPONTMENTS HERE. And so close to the GOLF COURSE. Just say YES+ take away your STRESS!!!