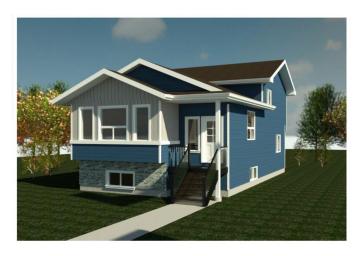

## \$424,500

3 Bedroom, 2.00 Bathroom, 1,147 sqft Residential on 0.11 Acres

Crystal Landing, Grande Prairie, Alberta

Welcome to this brand-new under-construction home in the sought-after Crystal Landing neighborhood! This stunning 4-Split Level home is designed to reflect your unique style, featuring an open-concept main floor with a spacious kitchen boasting luxurious quartz countertops, abundant storage, and seamless flow. The planned layout includes three bedrooms, two bathrooms, and a conveniently located laundry area for everyday ease. The primary suite offers a private retreat with a walk-in closet and elegant ensuite. With an unfinished basement providing endless possibilities and the option to add a detached double garage, this home is as versatile as it is beautiful. Contact us today to make this dream home yours!

Type Residential

Sub-Type Detached

Style 4 Level Split

Status Active