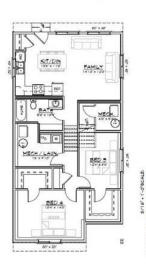

## \$424,500

3 Bedroom, 2.00 Bathroom, 1,147 sqft Residential on 0.11 Acres

Crystal Landing, Grande Prairie, Alberta

Welcome to this brand-new under-construction home in the sought-after Crystal Landing neighborhood! This stunning 4-Split Level home is designed to reflect your unique style, featuring an open-concept main floor with a spacious kitchen boasting luxurious quartz countertops, abundant storage, and seamless flow. The planned layout includes three bedrooms, two bathrooms, and a conveniently located laundry area for everyday ease. The primary suite offers a private retreat with a walk-in closet and elegant ensuite. With an unfinished basement providing endless possibilities and the option to add a detached double garage, this home is as versatile as it is beautiful. Contact us today to make this dream home yours!

### Interior

Interior Features Kitchen Island, No Animal Home, No Smoking Home, Pantry, Quartz

Counters

Appliances Microwave Hood Fan

Heating Forced Air, Natural Gas

Cooling None
Has Basement Yes

Basement Full, Unfinished