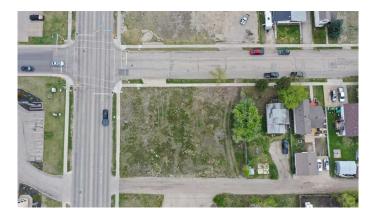

#### \$304,900

0 Bedroom, 0.00 Bathroom, Land on 0.46 Acres

Swanavon., Grande Prairie, Alberta

CENTRAL Location! Close to DOWNTOWN, TRIALS and AMENITIES! This could be a great OPPORTUNITY right in the heart of GP. Plans for 3000 sqft building - BUILD TO SUIT!! - Permitted uses - Business Support Service, Commercial Business Centre, Boarding House - Discretionary uses - Supermarket, Vehicle Wash, Multi-Attached Dwelling, Gas Bar. Drive by today!