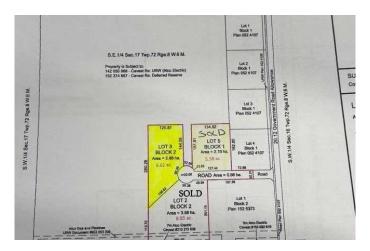

## **Community Information**

Address Lot 3, Range Road 84 Township Road 722

Subdivision NONE

City Wembley

County Grande Prairie No. 1, County of

Province Alberta
Postal Code T0H 2J0

#### **Additional Information**

Date Listed February 3rd, 2025

Days on Market 89

Zoning CR-5