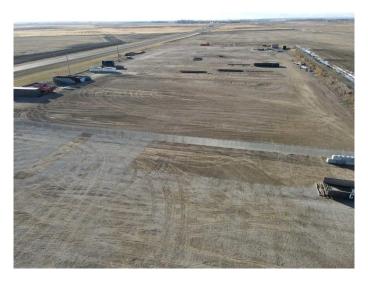

## \$1,100,000

0 Bedroom, 0.00 Bathroom, Land on 8.99 Acres

NONE, Beiseker, Alberta

This prime 9 acre parcel of industrial land with VISIBILITY AND ACCESS ON PAVEMENT from Highways #9 is located in Beiseker. This is an excellent location near Calgary city limits with paved road access. This lot is partially fenced with gravel base and is ideally located for heavy equipment use or storage.