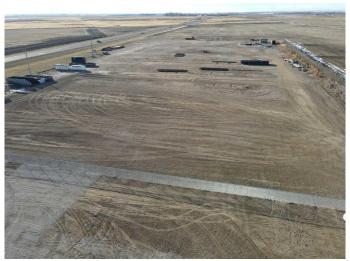

## \$1,100,000

0 Bedroom, 0.00 Bathroom, Land on 8.99 Acres

NONE, Beiseker, Alberta

This prime 9 acre parcel of industrial land with VISIBILITY AND ACCESS ON PAVEMENT from Highways #9 is located in Beiseker. This is an excellent location near Calgary city limits with paved road access. This lot is partially fenced with gravel base and is ideally located for heavy equipment use or storage.