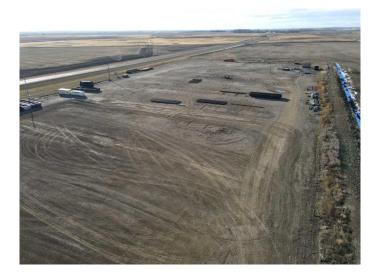

## \$1,100,000

0 Bedroom, 0.00 Bathroom, Land on 8.99 Acres

NONE, Beiseker, Alberta

This prime 9 acre parcel of industrial land with VISIBILITY AND ACCESS ON PAVEMENT from Highways #9 is located in Beiseker. This is an excellent location near Calgary city limits with paved road access. This lot is partially fenced with gravel base and is ideally located for heavy equipment use or storage.