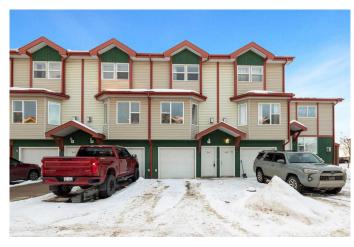

# \$150,000 - 608, 201 Arabian Drive, Fort McMurray

MLS® #A2187766

## \$150,000

2 Bedroom, 2.00 Bathroom, 1,418 sqft Residential on 0.00 Acres

Prairie Creek, Fort McMurray, Alberta

Immaculate 2-Bedroom Townhouse with Attached Garage – Ideal Starter Home or Investment Property

This meticulously maintained townhouse is in pristine condition and move-in ready!
Featuring 2 spacious bedrooms and a functional layout, this property is perfect for first-time buyers, investors, or transient workers seeking an affordable home in a convenient location.

The attached garage provides added security and convenience, while the quiet neighborhood offers a peaceful living environment. Located close to Highway 63 and the airport, this property is ideal for commuters. Public transit is a breeze with a Diversified bus stop and municipal transit stop right outside the door.