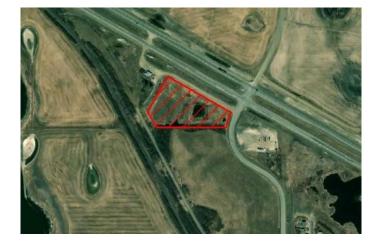

#### \$129,900

0 Bedroom, 0.00 Bathroom, Land on 5.18 Acres

NONE, Marshall, Saskatchewan

Commercial land opportunity available adjacent to Town of Marshall, the railway tacks and Highway 16. Over 5 acres of developable land with many commercial and business applications. This would make a great location for service company, commercial shop, yard space etc. With easy access to the highway and also the added opportunity being beside the railway tracks. The property is under the Municipality of the Town of Marshall for business and land use approvals.