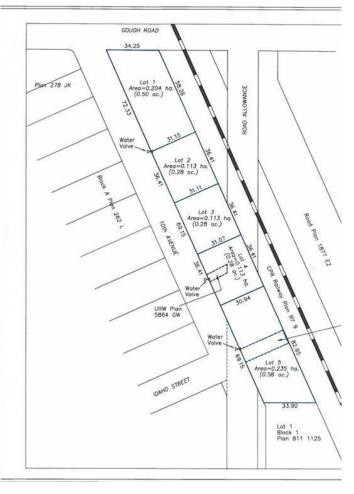

## \$275,000

0 Bedroom, 0.00 Bathroom, Land on 0.28 Acres

NONE, Carstairs, Alberta

Excellent location .28-acre commercial lot. 102 feet by 119 feet. Located in high traffic area. Great retail and office opportunities Services are to the property line

#### **Essential Information**

MLS® # A2188184 Price \$275,000

Bathrooms 0.00 Acres 0.28 Type Land

Sub-Type Commercial Land

Status Active