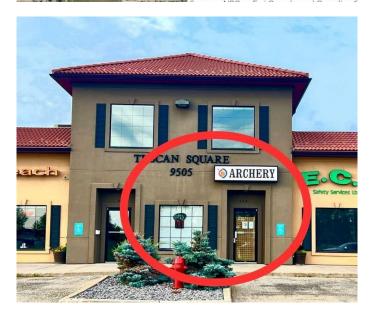

# \$309,900 - 104, 9505 Resources Road, Grande Prairie

MLS® #A2188551

### \$309,900

0 Bedroom, 0.00 Bathroom, Commercial on 0.07 Acres

Resources Industrial Park., Grande Prairie, Alberta

Discover a prime 1,380 sqft retail, office, or professional space in the highly sought-after Tuscan Square, located in the vibrant North end of Railtown. This high-visibility location faces Resources Road, offering exceptional exposure for your business. With accessible parking directly outside your front door and a prominent pylon sign along Resources Road, your business will be seen by a steady flow of traffic.