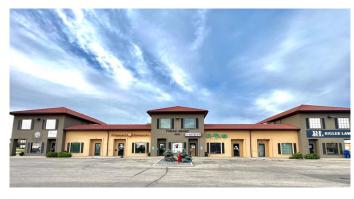

# \$309,900 - 104, 9505 Resources Road, Grande Prairie

MLS® #A2188551

### \$309,900

0 Bedroom, 0.00 Bathroom, Commercial on 0.07 Acres

Resources Industrial Park., Grande Prairie, Alberta

Discover a prime 1,380 sqft retail, office, or professional space in the highly sought-after Tuscan Square, located in the vibrant North end of Railtown. This high-visibility location faces Resources Road, offering exceptional exposure for your business. With accessible parking directly outside your front door and a prominent pylon sign along Resources Road, your business will be seen by a steady flow of traffic.