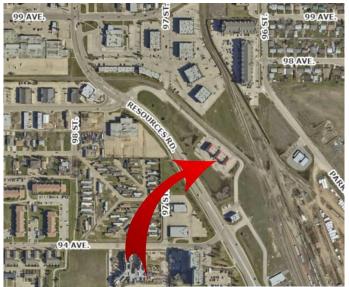

### \$309,900

0 Bedroom, 0.00 Bathroom, Commercial on 0.07 Acres

Resources Industrial Park., Grande Prairie, Alberta

Discover a prime 1,380 sqft retail, office, or professional space in the highly sought-after Tuscan Square, located in the vibrant North end of Railtown. This high-visibility location faces Resources Road, offering exceptional exposure for your business. With accessible parking directly outside your front door and a prominent pylon sign along Resources Road, your business will be seen by a steady flow of traffic.

## **Community Information**

Address 104, 9505 Resources Road

Subdivision Resources Industrial Park.

City Grande Prairie
County Grande Prairie

Province Alberta
Postal Code T8V 8C2