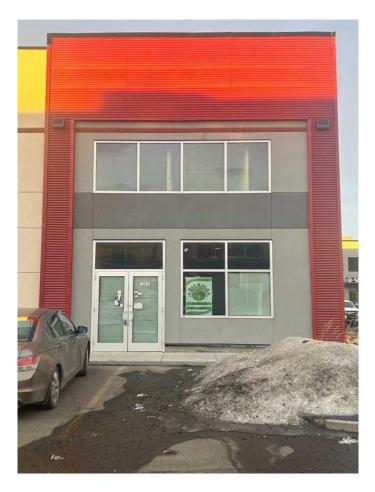

# \$649,900 - 135, 10960 42 Street Ne, Calgary

MLS® #A2188578

#### \$649,900

0 Bedroom, 0.00 Bathroom, Commercial on 0.00 Acres

Saddleridge Industrial, Calgary, Alberta

Good size corner unit in the Jacksonport Square, close to Country hills Blvd & Metis Trail. 1390 sq.ft main level with 1210 sq.ft mezzanine Interior improvements have commenced, and will be sold with current plans and design.. The second floor mezzanine has been added with no support columns needed on the main floor. Framing, mechanical, and plumbing work has started. The plan shows nine second floor office cabins with a conference room and pantry area. Main floor area designed for a showroom and offices in rear. Great multi office space.