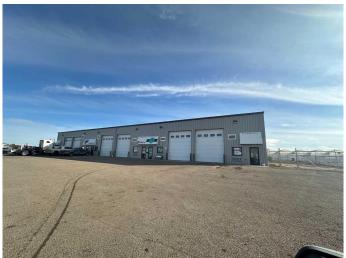

### \$3,000

0 Bedroom, 0.00 Bathroom, Commercial on 0.00 Acres

Redcliff Industrial, Redcliff, Alberta

This versatile 2600 sq ft industrial condo unit offers an ideal setup for a wide range of operations. This bay features drive thru bay, office and reception area, 2 washrooms, Make up air, and a shared, fenced and gated yard. Available for sale of lease.