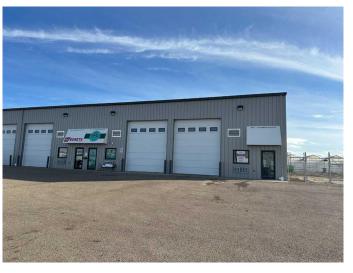

### \$3,000

0 Bedroom, 0.00 Bathroom, Commercial on 0.00 Acres

Redcliff Industrial, Redcliff, Alberta

This versatile 2600 sq ft industrial condo unit offers an ideal setup for a wide range of operations. This bay features drive thru bay, office and reception area, 2 washrooms, Make up air, and a shared, fenced and gated yard. Available for sale of lease.