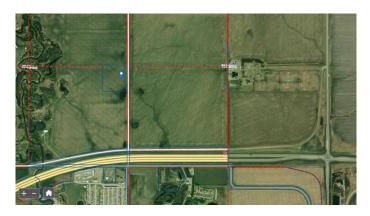

#### \$294,000

0 Bedroom, 0.00 Bathroom, Land on 10.08 Acres

NONE, Grande Prairie, Alberta

Hereâ€<sup>™</sup>s your chance to own a great piece of land to build your dream home, keep for investment or set up your own little get away all while staying within City limits! This acreage parcel has been subdivided from the home quarter and is easily accessible just north west of the Hwy 43 bypass roundabout. Take a little drive and start dreaming!