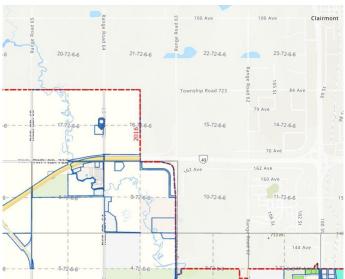

#### \$294,000

0 Bedroom, 0.00 Bathroom, Land on 10.08 Acres

NONE, Grande Prairie, Alberta

Hereâ€<sup>™</sup>s your chance to own a great piece of land to build your dream home, keep for investment or set up your own little get away all while staying within City limits! This acreage parcel has been subdivided from the home quarter and is easily accessible just north west of the Hwy 43 bypass roundabout. Take a little drive and start dreaming!

# **Community Information**

| Address     | 6;6;72;17 Se   |
|-------------|----------------|
| Subdivision | NONE           |
| City        | Grande Prairie |
| County      | Grande Prairie |
| Province    | Alberta        |
| Postal Code | T8V 3A8        |