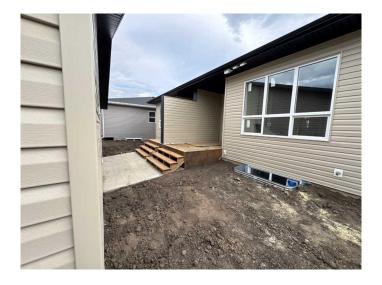

## \$449,900

3 Bedroom, 3.00 Bathroom, 952 sqft Residential on 0.05 Acres

Greyhawk, Sylvan Lake, Alberta

Under construction Edge Homes built bungalow with a 18x18 detached garage & main floor laundry. The perfect home to downsize into, this 3 bedroom 3 bathroom unit is sure to impress your friends and family. Bright open floorplan with 9 ft ceilings and luxury vinyl plank flooring. Relax in the living room and watch the deer & wildlife in the farmers field behind. Entertain in the functional kitchen with centre island eating bar, corner pantry, soft close cabinets, under cabinet lighting, black granite sil sink, pull out garbage & recycling, range hood and stainless appliances. Dining room to entertain your friends, leads to handy back bench with decorative hooks, back door with with full glass/blind insert, back deck with privacy wall. 2 piece powder room for guests. Spoil yourself with this stunning primary bedroom with carpet flooring, huge walk in closet 4 piece ensuite with double sinks, stand up shower with glass door and seat. Basement is complete with family room, 2 more bedrooms one with a massive walk in closet for extra storage, 4pce bathroom. 9 foot ceilings and large windows make this basement perfect for teens or guests. High efficiency furnace, 40 gal high efficiency hot water tank. Front yard is landscaped with front sod, back yard is levelled with black dirt and has 18x18 detached garage. Located in Grayhawk on the west side of Sylvan Lake, with easy access to all town amenities, the lake, golf course, shopping, highway access and surrounded by

#### **Exterior**

Exterior Features None

Lot Description Back Lane, Back Yard

Roof Asphalt Shingle

Construction Wood Frame

Foundation Poured Concrete