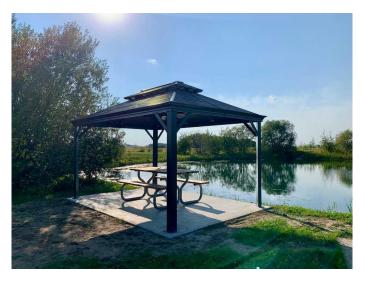

• Approved expansion for 33 additional full-service sites.

• Low-maintenance, turnkey operation.

• Amenities:

• Award-winning washrooms and a new laundry facility.

• Huge playground and off-leash dog park.

• 1-acre stocked fish pond with surrounding recreational space.

• Beach volleyball court, horseshoe pit, and a disc golf course

• Two new pickleball courts planned for summer 2025.

• Nearby Attractions:

• Minutes from top-tier golf courses,