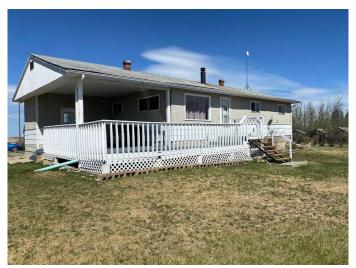

# \$275,000

4 Bedroom, 1.00 Bathroom, 1,152 sqft Residential on 9.88 Acres

NONE, Rural Saddle Hills County, Alberta

This great acreage is gorgeous! You get an amazing 10 acres with mature trees, circular driveway, 20 x 30 5 stall barn, 32 x 22 shop and 16 x 20 garage...You have an incredible south view off the deck and out the living room window over looking the fields. The kitchen is large with lots of cupboards. There is a huge family room up and another good size down. 3 large bedrooms up and 1 down make for lots of space for your family. This is a new subdivision, so taxes are not yet assessed, and there is also a new septic mound, so you won't have to worry about sewer issuesâ€l Call to view today

#### **Exterior**

Exterior Features Private Yard, Fire Pit

Lot Description Fruit Trees/Shrub(s), Few Trees, Private, See Remarks

Roof Asphalt Shingle

Construction Stucco, Wood Siding

Foundation Poured Concrete