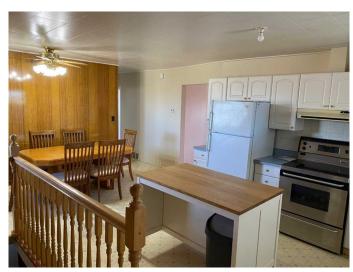

# \$275,000

4 Bedroom, 1.00 Bathroom, 1,152 sqft Residential on 9.88 Acres

NONE, Rural Saddle Hills County, Alberta

This great acreage is gorgeous! You get an amazing 10 acres with mature trees, circular driveway, 20 x 30 5 stall barn, 32 x 22 shop and 16 x 20 garage...You have an incredible south view off the deck and out the living room window over looking the fields. The kitchen is large with lots of cupboards. There is a huge family room up and another good size down. 3 large bedrooms up and 1 down make for lots of space for your family. This is a new subdivision, so taxes are not yet assessed, and there is also a new septic mound, so you won't have to worry about sewer issuesâ€l Call to view today

#### Interior

Interior Features Kitchen Island, Ceiling Fan(s), See Remarks Appliances Refrigerator, Washer/Dryer, Electric Stove

Heating Forced Air, Natural Gas

Cooling None
Has Basement Yes

Basement Finished, Full