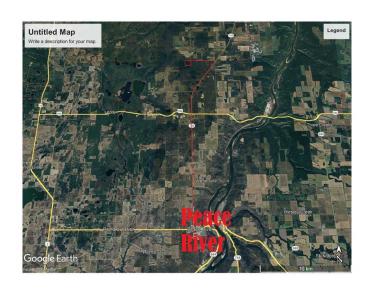

## \$274,900

0 Bedroom, 0.00 Bathroom, Land on 160.00 Acres

NONE, Rural Northern Lights, County of, Alberta

REDUCED-This is a Bargain-Discover Your Hidden Oasis: Nature Awaits You! BUSH QUARTER only about 27 kilometers from Peace River up the Weberville road.-Could be a excellent place to build a home and live off the grid or build a cabin. Nestled in a serene landscape, this property offers the perfect retreat to unwind and recharge. Imagine waking up to the sounds of nature, surrounded by pristine wilderness, yet just a stone's throw away from essential shopping and medical facilities. Experience the thrill of hunting and outdoor adventures, or simply relax in the lap of nature. Build your own quad and sledding trails or use them for hiking and bird watching. Don't miss your chance to own a slice of paradise! Explore endless opportunities for adventure and relaxation, all while remaining within reach of civilization. Your dream getaway is just around the corner! Contact us today to learn more about our available properties and start your journey to serenity!