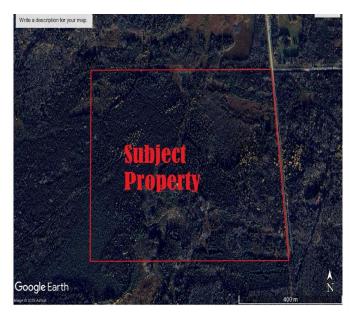

## \$274,900

0 Bedroom, 0.00 Bathroom, Land on 160.00 Acres

NONE, Rural Northern Lights, County of, Alberta

REDUCED-This is a Bargain-Discover Your Hidden Oasis: Nature Awaits You! BUSH QUARTER only about 27 kilometers from Peace River up the Weberville road.-Could be a excellent place to build a home and live off the grid or build a cabin. Nestled in a serene landscape, this property offers the perfect retreat to unwind and recharge. Imagine waking up to the sounds of nature, surrounded by pristine wilderness, yet just a stone's throw away from essential shopping and medical facilities. Experience the thrill of hunting and outdoor adventures, or simply relax in the lap of nature. Build your own quad and sledding trails or use them for hiking and bird watching. Don't miss your chance to own a slice of paradise! Explore endless opportunities for adventure and relaxation, all while remaining within reach of civilization. Your dream getaway is just around the corner! Contact us today to learn more about our available properties and start your journey to serenity!