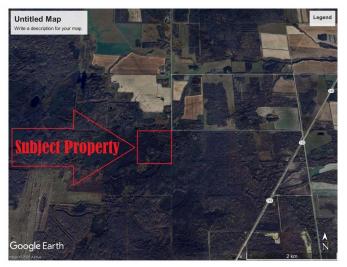

## \$274,900

0 Bedroom, 0.00 Bathroom, Land on 160.00 Acres

NONE, Rural Northern Lights, County of, Alberta

REDUCED-This is a Bargain-Discover Your Hidden Oasis: Nature Awaits You! BUSH QUARTER only about 27 kilometers from Peace River up the Weberville road.-Could be a excellent place to build a home and live off the grid or build a cabin. Nestled in a serene landscape, this property offers the perfect retreat to unwind and recharge. Imagine waking up to the sounds of nature, surrounded by pristine wilderness, yet just a stone's throw away from essential shopping and medical facilities. Experience the thrill of hunting and outdoor adventures, or simply relax in the lap of nature. Build your own quad and sledding trails or use them for hiking and bird watching. Don't miss your chance to own a slice of paradise! Explore endless opportunities for adventure and relaxation, all while remaining within reach of civilization. Your dream getaway is just around the corner! Contact us today to learn more about our available properties and start your journey to serenity!