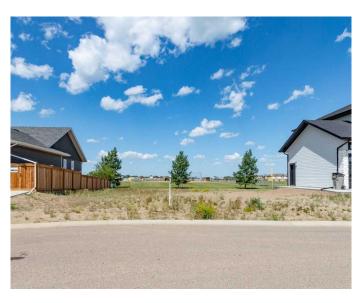

# \$98,500 - 6926 Meadowview Drive, Stettler

MLS® #A2189131

### \$98,500

0 Bedroom, 0.00 Bathroom, Land on 0.17 Acres

Meadowlands, Stettler, Alberta

This is an awesome 19m x 37m lot which backs onto West Stettler Sports Park. This is the newest subdivision in the Town of Stettler and is growing into a beautiful community. The new builds in this area are some of the most attractive homes in town and make for a clean and aesthetically pleasing street. With direct access to the sports park and walking trails, you can put the car keys away and stroll to West Stettler Park, the Stettler Leisure Center, local shopping, and restaurants. This subdivision is as far south and west as the town currently has developed so the countryside is your neighbor! There are only a few lots remaining and this one is ready for a new home.