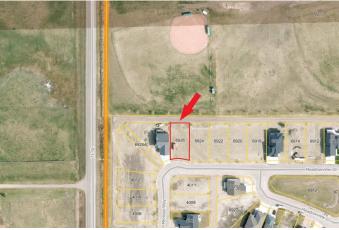

# \$98,500 - 6926 Meadowview Drive, Stettler

MLS® #A2189131

### \$98,500

0 Bedroom, 0.00 Bathroom, Land on 0.17 Acres

Meadowlands, Stettler, Alberta

This is an awesome 19m x 37m lot which backs onto West Stettler Sports Park. This is the newest subdivision in the Town of Stettler and is growing into a beautiful community. The new builds in this area are some of the most attractive homes in town and make for a clean and aesthetically pleasing street. With direct access to the sports park and walking trails, you can put the car keys away and stroll to West Stettler Park, the Stettler Leisure Center, local shopping, and restaurants. This subdivision is as far south and west as the town currently has developed so the countryside is your neighbor! There are only a few lots remaining and this one is ready for a new home.

## **Community Information**

| Address     | 6926 Meadowview Drive |
|-------------|-----------------------|
| Subdivision | Meadowlands           |
| City        | Stettler              |

| County<br>Province<br>Postal Code | Stettler No. 6, County of<br>Alberta<br>T0C 2L1                                                                |  |
|-----------------------------------|----------------------------------------------------------------------------------------------------------------|--|
| Amenities                         |                                                                                                                |  |
| Utilities                         | Electricity at Lot Line, Water At Lot Line, Fiber Optics at Lot Line, Natural Gas at Lot Line, Sewer Available |  |
| School Information                |                                                                                                                |  |
| District                          | Clearview School Division No. 71                                                                               |  |
| Additional Information            |                                                                                                                |  |
| Date Listed                       | January 20th, 2025                                                                                             |  |
| Days on Market                    | 201                                                                                                            |  |
| Zoning                            | R1                                                                                                             |  |