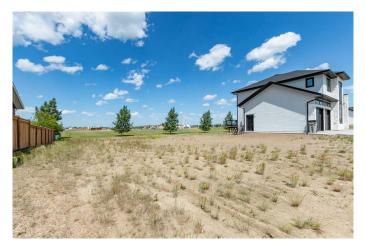

# \$98,500 - 6926 Meadowview Drive, Stettler

MLS® #A2189131

### \$98,500

0 Bedroom, 0.00 Bathroom, Land on 0.17 Acres

Meadowlands, Stettler, Alberta

This is an awesome 19m x 37m lot which backs onto West Stettler Sports Park. This is the newest subdivision in the Town of Stettler and is growing into a beautiful community. The new builds in this area are some of the most attractive homes in town and make for a clean and aesthetically pleasing street. With direct access to the sports park and walking trails, you can put the car keys away and stroll to West Stettler Park, the Stettler Leisure Center, local shopping, and restaurants. This subdivision is as far south and west as the town currently has developed so the countryside is your neighbor! There are only a few lots remaining and this one is ready for a new home.