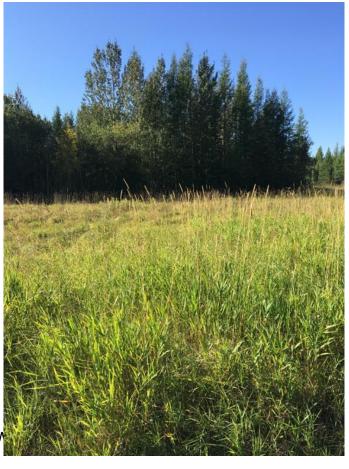

### \$194,900

0 Bedroom, 0.00 Bathroom, Land on 2.74 Acres

The Ranch, Rural Grande Prairie No. 1, County of, Alberta

Are you looking for the perfect land to build your dream home? This acreage in The Ranch is just right! 2.74 acres with a nice mix of mature trees and open area that's ready for your new build. This subdivision is located just 5km south of the City, has utilities to the property line, including City water, and is close to Wapiti Nordic Ski Trails, Nite Hawk Ski Hill and a short drive from the Dunes Golf and Country Club. There's pavement to the subdivision and you'II love the beautiful drive home! GST is applicable.

### **Exterior**

Lot Description Level, Many Trees, Meadow