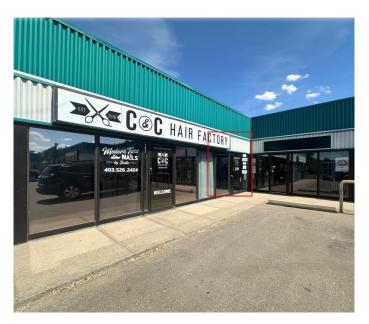

#### \$13

0 Bedroom, 0.00 Bathroom, Commercial on 0.00 Acres

Southview-Park Meadows, Medicine Hat, Alberta

This 1,086 sq ft space on Dunmore Road SE offers abundant natural light, off-street and on-street parking. Ideal for various businesses, it combines convenience and visibility in a prime location with easy access to surrounding areas. Perfect for those seeking a bright, accessible workspace.

### **Community Information**

Address 103a, 1501 Dunmore Road S

Subdivision Southview-Park Meadows

City Medicine Hat
County Medicine Hat

Province Alberta
Postal Code T1A 1Z8