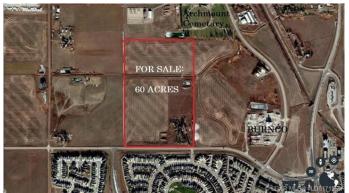

## \$2,500,000

4 Bedroom, 4.00 Bathroom, 1,793 sqft Residential on 60.00 Acres

West Lethbridge Employment Centre Industrial, Lethbridge, Alberta

Investors, Developers, Interested parties… Do not sleep on this parcel. Located in the future West Lethbridge Employment Center district, this prime 60 Acres is up for SALE! As the property currently sits, it is being used as a rural residence. There is a sprawling bungalow (home needs TLC) located on the land as well as a functional pool for endless summer enjoyment, as well as some out buildings and more. The real value of this property though is in its future use and designation of Business Industrial (see p. 28 of the WLEC PDF). As stated in the document, "Land uses that are considered appropriate for this area include offices, business support services, vehicle sales and rentals, storage, and household repair services. This is similar to what is currently seen in the W.T Hill Business park on the east side of the city.― (Casino area). For further information please contact your favourite realtor!

# **Community Information**

Address 2825 Walsh Drive W

T1J 5A9

Subdivision West Lethbridge Employment Centre - Industrial

City Lethbridge
County Lethbridge
Province Alberta

## **Additional Information**

Date Listed January 23rd, 2025

Days on Market 192 Zoning FUD