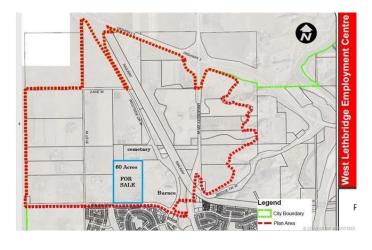

## \$2,500,000

4 Bedroom, 4.00 Bathroom, 1,793 sqft Residential on 60.00 Acres

West Lethbridge Employment Centre Industrial, Lethbridge, Alberta

Investors, Developers, Interested parties… Do not sleep on this parcel. Located in the future West Lethbridge Employment Center district, this prime 60 Acres is up for SALE! As the property currently sits, it is being used as a rural residence. There is a sprawling bungalow (home needs TLC) located on the land as well as a functional pool for endless summer enjoyment, as well as some out buildings and more. The real value of this property though is in its future use and designation of Business Industrial (see p. 28 of the WLEC PDF). As stated in the document, "Land uses that are considered appropriate for this area include offices, business support services, vehicle sales and rentals, storage, and household repair services. This is similar to what is currently seen in the W.T Hill Business park on the east side of the city.― (Casino area). For further information please contact your favourite realtor!

# **Community Information**

Address 2825 Walsh Drive W

T1J 5A9

Subdivision West Lethbridge Employment Centre - Industrial

City Lethbridge
County Lethbridge
Province Alberta

## **Additional Information**

Date Listed January 23rd, 2025

Days on Market 192 Zoning FUD