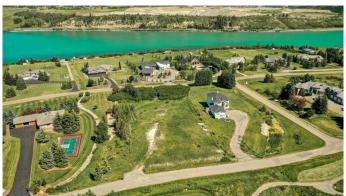

# \$1,199,999 - 71 Emerald Bay Drive, Rural Rocky View County

MLS® #A2190011

\$1,199,999

0 Bedroom, 0.00 Bathroom, Land on 2.10 Acres

Springbank, Rural Rocky View County, Alberta

NEW PRICE! Here's your chance to own over TWO ACRES in the highly sought-after Emerald Bay area, with exclusive boat access to the reservoir. This is one of the last remaining VACANT LOTS in the region, offering an incredible opportunity to build your DREAM HOME with breathtaking views that are truly one of a kind. With a private boat launch at your fingertips, this lot stands out as one of the most unique in all of Alberta. It's ready for development, with water and sewage co-op connections already in place, plus all the essential utilities available. The sweeping views of the river and valley create a sense of privacy and seclusion, yet you're only 20-30 minutes from downtown. Whether you're teeing off at Springbank Links Golf Course, enjoying a day on the water with family and friends, or grabbing a bite downtown, this location offers the perfect balance of convenience and lifestyle. Imagine summers filled with wake surfing and water skiing after work, ice fishing in the winter, or simply unwinding in this peaceful and beautiful community. Come take a look at this incredible spot and picture the endless possibilities waiting for you!