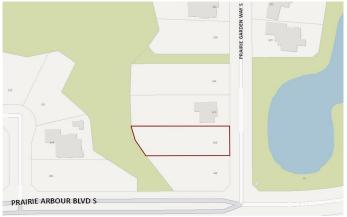

## \$349,000

0 Bedroom, 0.00 Bathroom, Land on 0.37 Acres

Arbour Ridge, Lethbridge, Alberta

Welcome to Prairie Arbour Estates! This community is the premier destination for estate living in south Lethbridge and serves as the benchmark for upscale developments in southern Alberta. Prairie Arbour Estates boasts unrivaled views of Sixmile Coulee and easy access to walking trails and the spectacular Prairie Arbour Park. This 0.37 acre lot sits across from the beautiful park and pond area and has early morning sunrise views from the front and sunset views at the rear. Pond view lots are in limited quantity and lots of this depth and size are even more limited. Comparative market value for a lot of this size and location makes this property a tremendously valuable investment.

#### **Exterior**

Lot Description Backs on to Park/Green Space, Near Shopping Center, No Neighbours

Behind, Street Lighting, Views