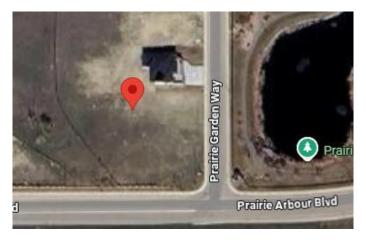

# \$349,000 - 306 Prairie Garden Way S, Lethbridge

MLS® #A2190250

## \$349,000

0 Bedroom, 0.00 Bathroom, Land on 0.37 Acres

Arbour Ridge, Lethbridge, Alberta

Welcome to Prairie Arbour Estates! This community is the premier destination for estate living in south Lethbridge and serves as the benchmark for upscale developments in southern Alberta. Prairie Arbour Estates boasts unrivaled views of Sixmile Coulee and easy access to walking trails and the spectacular Prairie Arbour Park. This 0.37 acre lot sits across from the beautiful park and pond area and has early morning sunrise views from the front and sunset views at the rear. Pond view lots are in limited quantity and lots of this depth and size are even more limited. Comparative market value for a lot of this size and location makes this property a tremendously valuable investment.

# **Community Information**

Address 306 Prairie Garden Way S

Subdivision Arbour Ridge City Lethbridge

County Lethbridge Province Alberta

Postal Code T1K 5W3