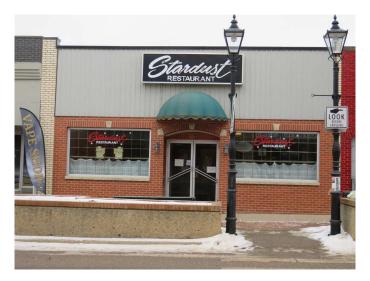

# \$489,000 - 639 3 Street Se, Medicine Hat

MLS® #A2190341

## \$489,000

0 Bedroom, 0.00 Bathroom, Commercial on 0.00 Acres

SE Hill, Medicine Hat, Alberta

Chinese restaurant located in beautiful historical downtown. Land, building and commercial kitchen equipment, walk-in cooler, make up air. Fully licensed, seating 115. Open 6 days a week. Two rooftop furnace, two air conditioning, for the dining room. Flat membrane roof new in March 2023

Built in 1967