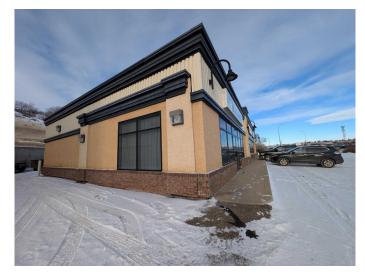

#### \$14

0 Bedroom, 0.00 Bathroom, Commercial on 0.00 Acres

SE Hill, Medicine Hat, Alberta

Prime office space for lease! This is a fantastic opportunity to lease a well-located and versatile office space on the high traffic South Railway Street. Offering 1,500 square feet, the space is thoughtfully designed to accommodate a variety of business needs. The layout features a large open area at the front, providing a welcoming environment that could serve as a reception, showroom, or collaborative workspace. In addition, there is a private office for focused tasks or client meetings, as well as a convenient kitchen area for staff use. Two bathrooms are included, ensuring comfort and practicality for both employees and customers. The property also offers backdoor access to the alley, making deliveries and staff access simple and efficient. Shared parking is available at the front of the building, providing easy access for clients and visitors. Possession is available starting April 1, 2025. This is your chance to secure an exceptional office space in a prime location. Base Rent @ \$13.75/SF = 1718.75/Month & Occupancy Costs @ \$3.76/SF = \$470/Month - Total Monthly Rent of \$2188.75 + GST (Tenants are responsible to sign onto all Utilities for the Unit - Average utilites \$350/mon)