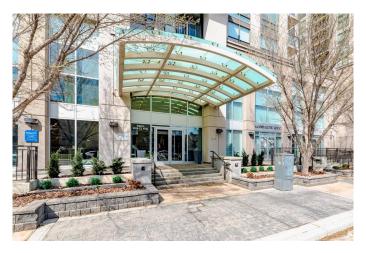

## \$424,000

2 Bedroom, 2.00 Bathroom, 937 sqft Residential on 0.00 Acres

Beltline, Calgary, Alberta

Welcome to this bright and open south facing unit in the trendy and highly sought after building, NOVA. Stylish and contemporary with extensive use of floor to ceiling windows offering beautiful natural light and outstanding views. A great balcony for great morning coffee or the wind down at the end of the day. This open concept home features quartz counter tops, Bosch gas stove, Fisher & Paykel fridge, under cabinet lighting. Primary bedroom with walk-through closet & 5pc ensuite bathroom. TITLED underground stall is included in the secure parkade that also has parking for your visitors. Building amenities include a lounge, gym, rentable guest suite, outdoor gardens and the luxury and convenience of a full time concierge. A quick walk gets you to the downtown Co-op, and lots of shops, services and restaurants. Don't miss out living in this incredible downtown condo, come see it today!