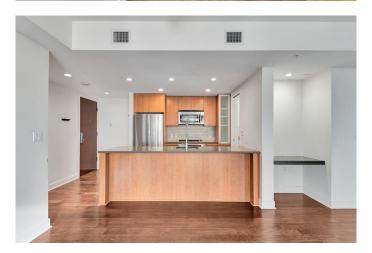

## \$424,000

2 Bedroom, 2.00 Bathroom, 937 sqft Residential on 0.00 Acres

Beltline, Calgary, Alberta

Welcome to this bright and open south facing unit in the trendy and highly sought after building, NOVA. Stylish and contemporary with extensive use of floor to ceiling windows offering beautiful natural light and outstanding views. A great balcony for great morning coffee or the wind down at the end of the day. This open concept home features quartz counter tops, Bosch gas stove, Fisher & Paykel fridge, under cabinet lighting. Primary bedroom with walk-through closet & 5pc ensuite bathroom. TITLED underground stall is included in the secure parkade that also has parking for your visitors. Building amenities include a lounge, gym, rentable guest suite, outdoor gardens and the luxury and convenience of a full time concierge. A quick walk gets you to the downtown Co-op, and lots of shops, services and restaurants. Don't miss out living in this incredible downtown condo, come see it today!

## Interior

Interior Features Open Floorplan

Appliances Dishwasher, Dryer, Gas Cooktop, Microwave Hood Fan, Refrigerator,

Washer, Window Coverings

Heating Fan Coil
Cooling Central Air