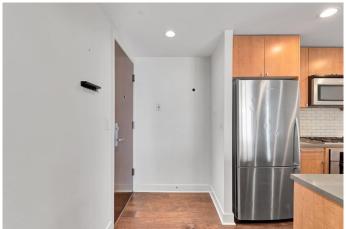

## \$424,000

2 Bedroom, 2.00 Bathroom, 937 sqft Residential on 0.00 Acres

Beltline, Calgary, Alberta

Welcome to this bright and open south facing unit in the trendy and highly sought after building, NOVA. Stylish and contemporary with extensive use of floor to ceiling windows offering beautiful natural light and outstanding views. A great balcony for great morning coffee or the wind down at the end of the day. This open concept home features quartz counter tops, Bosch gas stove, Fisher & Paykel fridge, under cabinet lighting. Primary bedroom with walk-through closet & 5pc ensuite bathroom. TITLED underground stall is included in the secure parkade that also has parking for your visitors. Building amenities include a lounge, gym, rentable guest suite, outdoor gardens and the luxury and convenience of a full time concierge. A quick walk gets you to the downtown Co-op, and lots of shops, services and restaurants. Don't miss out living in this incredible downtown condo, come see it today!

## Interior

Interior Features Open Floorplan

Appliances Dishwasher, Dryer, Gas Cooktop, Microwave Hood Fan, Refrigerator,

Washer, Window Coverings

Heating Fan Coil
Cooling Central Air