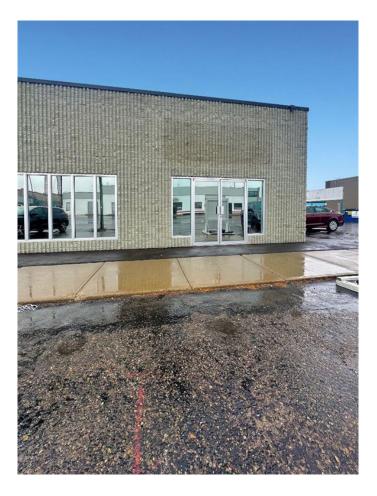

# \$750 - 209 11 Street S, Lethbridge

MLS® #A2190580

#### \$750

0 Bedroom, 0.00 Bathroom, Commercial on 0.38 Acres

Downtown, Lethbridge, Alberta

This dynamic business hub downtown offers office space with free parking awaits professionals seeking prestige! Featuring four private offices and more, the common area facilitates for meetings and discussions. You'll also enjoy a gym on-site for well-being. Located centrally, you'll have easy access to business hubs, dining, and public transport. This space is conveniently adjacent to one of Lethbridge's finest insurance companies, Kirkham Insurance. which adds prestige and networking opportunities. Suitable for various professionals, this office space blends functionality, prestige, and prime location. Elevate your business in the heart of the city. Don't miss out on this prime opportunity and call your favourite REALTOR® today!