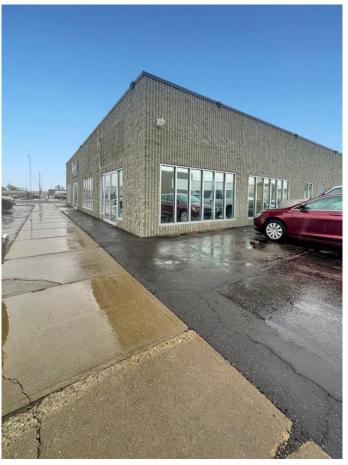

# \$750 - 209 11 Street S, Lethbridge

MLS® #A2190580

#### \$750

0 Bedroom, 0.00 Bathroom, Commercial on 0.38 Acres

Downtown, Lethbridge, Alberta

This dynamic business hub downtown offers office space with free parking awaits professionals seeking prestige! Featuring four private offices and more, the common area facilitates for meetings and discussions. You'll also enjoy a gym on-site for well-being. Located centrally, you'll have easy access to business hubs, dining, and public transport. This space is conveniently adjacent to one of Lethbridge's finest insurance companies, Kirkham Insurance. which adds prestige and networking opportunities. Suitable for various professionals, this office space blends functionality, prestige, and prime location. Elevate your business in the heart of the city. Don't miss out on this prime opportunity and call your favourite REALTOR® today!