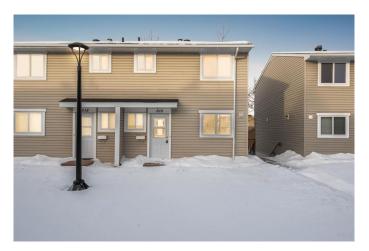

# \$110,400 - 816, 600 Signal Road, Fort McMurray

MLS® #A2190706

## \$110,400

2 Bedroom, 2.00 Bathroom, 1,055 sqft Residential on 0.00 Acres

Thickwood, Fort McMurray, Alberta

Welcome to 816-600 Signal Road: The hottest complex in Thickwood, these units have been selling and for good reason! Underground parking, fully fenced yards, plenty of lower level storage and three bedrooms plus a large living room overlooking the backyard. Enjoy the close proximity to bus stops and shopping as well as many parks trails and schools. This unit offers a lot of value for first time home buyers and investors alike - schedule a tour today.

# **Community Information**

Address 816, 600 Signal Road

Subdivision Thickwood

City Fort McMurray

County Wood Buffalo

Province Alberta
Postal Code T9H 3Z4