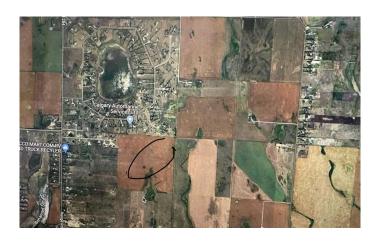

# \$360,000 - Range Rd 283, Rural Rocky View County

MLS® #A2191012

### \$360,000

0 Bedroom, 0.00 Bathroom, Land on 8.00 Acres

NONE, Rural Rocky View County, Alberta

Purchaser has right to buy 8/160 intrest in this parcel, land is presently used as agriculture land

## **Essential Information**

MLS® # A2191012 Price \$360,000

Bathrooms 0.00 Acres 8.00 Type Land

Sub-Type Residential Land

Status Active

Address Range Rd 283

Subdivision NONE

City Rural Rocky View County