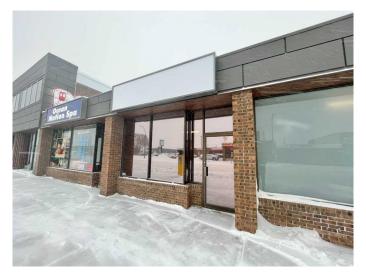

#### \$10

0 Bedroom, 0.00 Bathroom, Commercial on 0.00 Acres

Downtown, Lethbridge, Alberta

Discover the perfect space for your small service-based business at 918 3rd Ave South. Previously an insurance agency, this versatile unit is already set up to accommodate a variety of professional services. Located on one of Lethbridge's busiest streets, this property ensures high visibility and accessibility for your clients. The unit features convenient customer parking right out front and dedicated staff parking at the rear. Key Features: Location: High-traffic area on 3rd Ave South Setup: Ideal for small service-based businesses Parking: Customer parking in front, staff parking at the rear Lease Rate: \$10 per square foot per year, triple net lease Don't miss this opportunity to position your business in a prime location with excellent exposure. FIRST THREE MONTHS RENT **DISCOUNTED BY 50%** 

# **Community Information**

Address 916 3 Avenue S

Subdivision Downtown
City Lethbridge
County Lethbridge
Province Alberta
Postal Code T1J 0H9