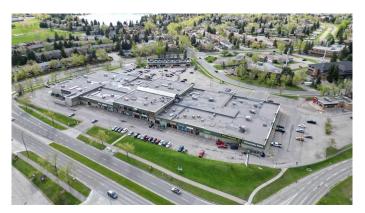

# **\$15 - 212, 240 Midpark Way, Calgary**

MLS® #A2191472

#### \$15

0 Bedroom, 0.00 Bathroom, Commercial on 8.90 Acres

Midnapore, Calgary, Alberta

LAST REMAINING UNIT

Fully developed space with private office, coffee station and open plan 2,084 sq. ft. with elevator access to 2nd floor and common washrooms

- Excellent opportunity within very active Midnapore Mall just off Macleod Trail South

- Prime main floor retail / restaurant / medical space available, 2,295 sq. ft.

high ceiling and rear common loading dock access,

- High vehicle and signage exposure
- Strong anchor Tenants create great draw for new Tenant's
- High population area, strong household income and close proximity to LRT station
- Strong Tenant mix, including Treehouse Family Playground, Wendy's, Dollorama, Planet Fitness,

Cloverdale Paints, International Food Supermarket and a mix of retail, beauty, medical, pharmacy,

personal services and restaurant Tenant's

Built in 1979