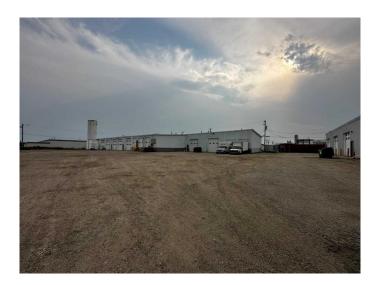

### \$12

0 Bedroom, 0.00 Bathroom, Commercial on 1.95 Acres

Richmond Industrial Park, Grande Prairie, Alberta

Total Monthly Payment INCLUDING WATER \$4,078.81 + GST. SHOP FOR LEASE: 3,418 +/- sq. ft. in multi tenant 17,480 total +/- sq. ft. building on 1.95 acres. SHOP: (94'x35' +/-), two (12'x14') electric lift overhead doors, 3 phase electrical 240V, 50/A 250/volt welder outlet. NEW LED lighting, concrete floors, sump, two ceiling fans, 15' clear ceiling height, two overhead unit heaters, taps in shop, 2 piece washroom. PARKING: Proportionate Share, LOCATION: Richmond Industrial Park. ZONING: IG - General Industrial. RENT: \$3,418.00/month + GST (\$12/sq.ft.) 2025 BUDGETED NET COSTS: \$1,230.48/month + GST (\$4.32/sq.ft.) UTILITIES: Gas/Power Tenant pays directly. Water-Included in Net Costs . AVAILABLE: Today! SUPPLEMENTS: Total Monthly Payment, Plot Plan, Floor Plan. To obtain copies of SUPPLEMENTS not visible on this site please contact REALTOR®.