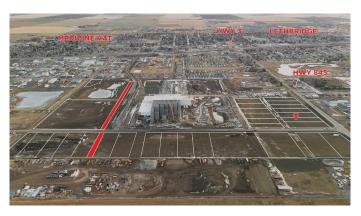

## \$420,690

0 Bedroom, 0.00 Bathroom, Land on 1.11 Acres

NONE, Coaldale, Alberta

Position your business for success with this 1.11 (+/-) acre Highway Commercial-zoned lot, located within Coaldale's expanding industrial corridor. Situated in the 845 Development Industrial Subdivision, this prime commercial opportunity offers flexible lot sizes ranging from 1 to 8 acres, providing scalable solutions for a variety of commercial and industrial operations.

The development features direct access from Highway 845, a highly traveled route in the area that connects to Alberta Highway 3 which is a major transportation passageway for logistics, material transport, and industrial supply chains. This strategic location enhances connectivity and accessibility for businesses requiring efficient transportation solutions.

Over the past few years, Coaldale has evolved into a business hub with an impressive growth rate, supported by numerous commercial ventures. One of the most significant developments is the NewCold facility project, which is attracting more industry to the community. Coaldale also benefits from the new Malloy Landing residential subdivision, the state-of-the-art Shift Community Recreation Centre, and a growing number of commercial and industrial enterprises. With cost-effective commercial & industrial land, a competitive commercial property tax rate, and attractive incentives, Coaldale presents a compelling opportunity for business relocation, expansion, and investment. Secure