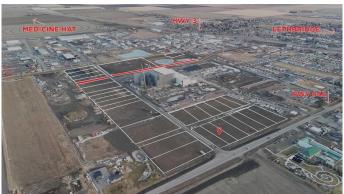

## \$420,690

0 Bedroom, 0.00 Bathroom, Land on 1.11 Acres

NONE, Coaldale, Alberta

Position your business for success with this 1.11 (+/-) acre Highway Commercial-zoned lot, located within Coaldale's expanding industrial corridor. Situated in the 845 Development Industrial Subdivision, this prime commercial opportunity offers flexible lot sizes ranging from 1 to 8 acres, providing scalable solutions for a variety of commercial and industrial operations.

The development features direct access from Highway 845, a highly traveled route in the area that connects to Alberta Highway 3 which is a major transportation passageway for logistics, material transport, and industrial supply chains. This strategic location enhances connectivity and accessibility for businesses requiring efficient transportation solutions.

Over the past few years, Coaldale has evolved into a business hub with an impressive growth rate, supported by numerous commercial ventures. One of the most significant developments is the NewCold facility project, which is attracting more industry to the community. Coaldale also benefits from the new Malloy Landing residential subdivision, the state-of-the-art Shift Community Recreation Centre, and a growing number of commercial and industrial enterprises. With cost-effective commercial & industrial land, a competitive commercial property tax rate, and attractive incentives, Coaldale presents a compelling opportunity for business relocation, expansion, and investment. Secure