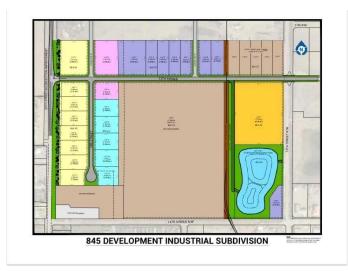

### \$424,480

0 Bedroom, 0.00 Bathroom, Land on 1.12 Acres

NONE, Coaldale, Alberta

Position your business for success with this 1.12 (+/-) acre Highway Commercial-zoned lot, located within Coaldale's expanding industrial corridor. Situated in the 845 Development Industrial Subdivision, this prime commercial opportunity offers flexible lot sizes ranging from 1 to 8 acres, providing scalable solutions for a variety of commercial and industrial operations.

#### **Additional Information**

Date Listed February 3rd, 2025

Days on Market 88

Zoning C-2 Highway Commercial