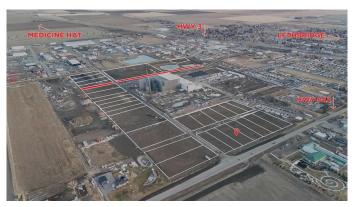

### \$424,480

0 Bedroom, 0.00 Bathroom, Land on 1.12 Acres

NONE, Coaldale, Alberta

Position your business for success with this 1.12 (+/-) acre Highway Commercial-zoned lot, located within Coaldale's expanding industrial corridor. Situated in the 845 Development Industrial Subdivision, this prime commercial opportunity offers flexible lot sizes ranging from 1 to 8 acres, providing scalable solutions for a variety of commercial and industrial operations.

The development features direct access from Highway 845, a highly traveled route in the area that connects to Alberta Highway 3 which is a major transportation passageway for logistics, material transport, and industrial supply chains. This strategic location enhances connectivity and accessibility for businesses requiring efficient transportation solutions.

Over the past few years, Coaldale has evolved into a business hub with an impressive growth rate, supported by numerous commercial ventures. One of the most significant developments is the NewCold facility project, which is attracting more industry to the community. Coaldale also benefits from the new Malloy Landing residential subdivision, the state-of-the-art Shift Community Recreation Centre, and a growing number of commercial and industrial enterprises. With cost-effective commercial & industrial land, a competitive commercial property tax rate, and attractive incentives, Coaldale presents a compelling opportunity for business relocation, expansion, and investment. Secure