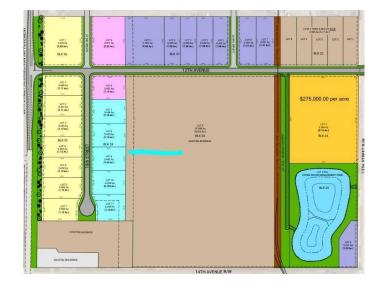

## \$333,720

0 Bedroom, 0.00 Bathroom, Land on 1.08 Acres

NONE, Coaldale, Alberta

Position your business for success with this 1.08 (+/-) acre Industry -zoned lot, located within Coaldale's expanding industrial corridor. Situated in the 845 Development Industrial Subdivision, this prime commercial opportunity offers flexible lot sizes ranging from 1 to 8 acres, providing scalable solutions for a variety of commercial and industrial operations.

#### **Additional Information**

Date Listed February 3rd, 2025

Days on Market 184

Zoning I - Industry