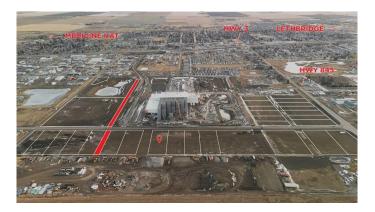

#### NONE, Coaldale, Alberta

Position your business for success with this 1.08 (+/-) acre Industry -zoned lot, located within Coaldale's expanding industrial corridor. Situated in the 845 Development Industrial Subdivision, this prime commercial opportunity offers flexible lot sizes ranging from 1 to 8 acres, providing scalable solutions for a variety of commercial and industrial operations.

The development features direct access from Highway 845, a highly traveled route in the area that connects to Alberta Highway 3 which is a major transportation passageway for logistics, material transport, and industrial supply chains. This strategic location enhances connectivity and accessibility for businesses requiring efficient transportation solutions.

Over the past few years, Coaldale has evolved into a business hub with an impressive growth rate, supported by numerous commercial ventures. One of the most significant developments is the NewCold facility project, which is attracting more industry to the community. Coaldale also benefits from the new Malloy Landing residential subdivision, the state-of-the-art Shift Community Recreation Centre, and a growing number of commercial and industrial enterprises. With cost-effective commercial & industrial land, a competitive commercial property tax rate, and attractive incentives, Coaldale presents a compelling opportunity for business relocation, expansion, and investment. Secure