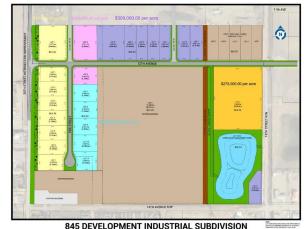

#### NONE, Coaldale, Alberta

Position your business for success with this 1.08 (+/-) acre Industry -zoned lot, located within Coaldale's expanding industrial corridor. Situated in the 845 Development Industrial Subdivision, this prime commercial opportunity offers flexible lot sizes ranging from 1 to 8 acres, providing scalable solutions for a variety of commercial and industrial operations.

The development features direct access from Highway 845, a highly traveled route in the area that connects to Alberta Highway 3 which is a major transportation passageway for logistics, material transport, and industrial supply chains. This strategic location enhances connectivity and accessibility for businesses requiring efficient transportation solutions.