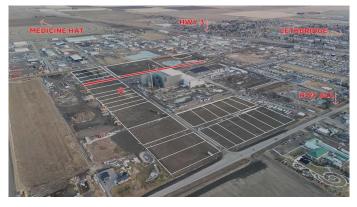

#### NONE, Coaldale, Alberta

Position your business for success with this 1.08 (+/-) acre Industry -zoned lot, located within Coaldale's expanding industrial corridor. Situated in the 845 Development Industrial Subdivision, this prime commercial opportunity offers flexible lot sizes ranging from 1 to 8 acres, providing scalable solutions for a variety of commercial and industrial operations.

The development features direct access from Highway 845, a highly traveled route in the area that connects to Alberta Highway 3 which is a major transportation passageway for logistics, material transport, and industrial supply chains. This strategic location enhances connectivity and accessibility for businesses requiring efficient transportation solutions.

Over the past few years, Coaldale has evolved into a business hub with an impressive growth rate, supported by numerous commercial ventures. One of the most significant developments is the NewCold facility project, which is attracting more industry to the community. Coaldale also benefits from the new Malloy Landing residential subdivision, the state-of-the-art Shift Community Recreation Centre, and a growing number of commercial and industrial enterprises. With cost-effective commercial & industrial land, a competitive commercial property tax rate, and attractive incentives, Coaldale presents a compelling opportunity for business relocation, expansion, and investment. Secure