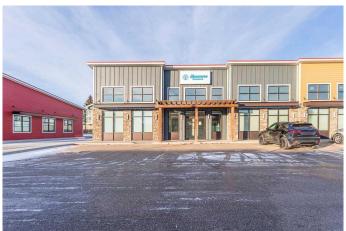

## \$16

0 Bedroom, 0.00 Bathroom, Commercial on 0.00 Acres

Southridge, Lloydminster, Alberta

Great opportunity to relocate your office or your retail business. This 1750 square foot newer developed space is located in a busy location with an abundance of parking. Zoned C1, Central Commercial District, this location has a long list of permitted and discretionary uses. The space proposed will be a total of 1679 square feet featuring Huge store front windows, front vestibule area, newer finishing which can be improved upon or changed according to your needs. This property is within a vibrant shopping district with food services, office space and retail type businesses. Currently this space is also listed for lease as larger space totaling 3850 square feet under MLS A2180111.