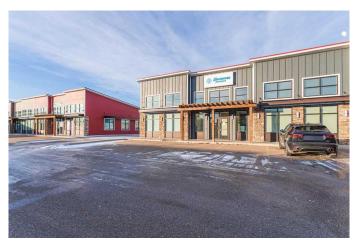

## \$16

0 Bedroom, 0.00 Bathroom, Commercial on 0.00 Acres

Southridge, Lloydminster, Alberta

Great opportunity to relocate your office or your retail business. This 1750 square foot newer developed space is located in a busy location with an abundance of parking. Zoned C1, Central Commercial District, this location has a long list of permitted and discretionary uses. The space proposed will be a total of 1679 square feet featuring Huge store front windows, front vestibule area, newer finishing which can be improved upon or changed according to your needs. This property is within a vibrant shopping district with food services, office space and retail type businesses. Currently this space is also listed for lease as larger space totaling 3850 square feet under MLS A2180111.