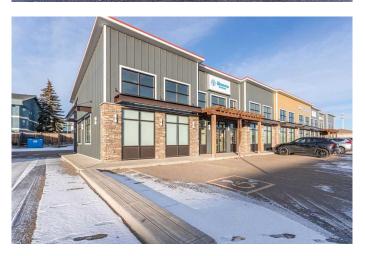

## \$16

0 Bedroom, 0.00 Bathroom, Commercial on 0.00 Acres

Southridge, Lloydminster, Alberta

Great opportunity to relocate your office or your retail business. This 1750 square foot newer developed space is located in a busy location with an abundance of parking. Zoned C1, Central Commercial District, this location has a long list of permitted and discretionary uses. The space proposed will be a total of 1679 square feet featuring Huge store front windows, front vestibule area, newer finishing which can be improved upon or changed according to your needs. This property is within a vibrant shopping district with food services, office space and retail type businesses. Currently this space is also listed for lease as larger space totaling 3850 square feet under MLS A2180111.