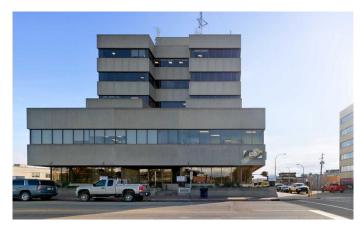

# \$2 - 104, 9835 101 Avenue, Grande Prairie

MLS® #A2192050

### \$2

0 Bedroom, 0.00 Bathroom, Commercial on 0.74 Acres

Central Business District., Grande Prairie, Alberta

Unbelievable opportunity! Get into the prestigious Windsor Court professional building downtown Grande Prairie for just \$2.00 a square foot base rent. The Landlord would like to see this 2,603 square foot space redeveloped and is offering this incentivized rate for the first term, up to 5 years. Get in now and make this space your own. A versatile main floor unit with plenty of windows, street and vestibule access, and access to the main building washrooms which are currently slated for renovations. Common area costs are estimated at \$14 sq.ft. including utilities. Parking allocated on proportionate share. Contact a commercial real estate professional for more information or to view.

Built in 1978