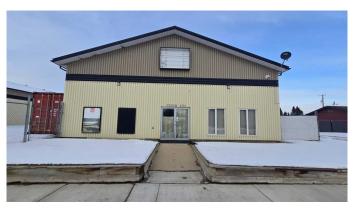

# \$360,000 - 9922 101 Avenue, Plamondon

MLS® #A2192066

# \$360,000

0 Bedroom, 0.00 Bathroom, Commercial on 0.00 Acres

NONE, Plamondon, Alberta

Commercial Building for Sale in Plamondon, AB. This 46'x80' building formerly housed a hardware store and could now accommodate a variety of business ventures. Built in 1996, the building features epoxy floors, two fully tiled bathrooms, an office space, rear access with a 14x12 overhead door and commercial grade opener, a storage area plus 19x16 mezzanine. The mechanical entails two furnaces, 200 amp electrical service and two A/C units. Outside the street frontage is paved, the side and back yards are compact gravel and the property is partially fenced with privacy chain-link. Click on the 3-D tour to virtually see inside this building and see what you can buy for only \$97.83/sq.ft.