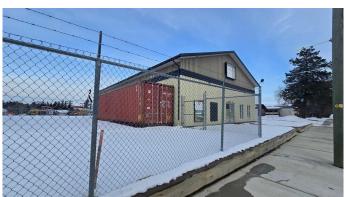

# \$360,000

0 Bedroom, 0.00 Bathroom, Commercial on 0.00 Acres

NONE, Plamondon, Alberta

Commercial Building for Sale in Plamondon, AB. This 46'x80' building formerly housed a hardware store and could now accommodate a variety of business ventures. Built in 1996, the building features epoxy floors, two fully tiled bathrooms, an office space, rear access with a 14x12 overhead door and commercial grade opener, a storage area plus 19x16 mezzanine. The mechanical entails two furnaces, 200 amp electrical service and two A/C units. Outside the street frontage is paved, the side and back yards are compact gravel and the property is partially fenced with privacy chain-link. Click on the 3-D tour to virtually see inside this building and see what you can buy for only \$97.83/sq.ft.

Lot Description Back Lane, Level

Roof Metal

Construction Wood Frame, Concrete, Metal Siding

Foundation Slab