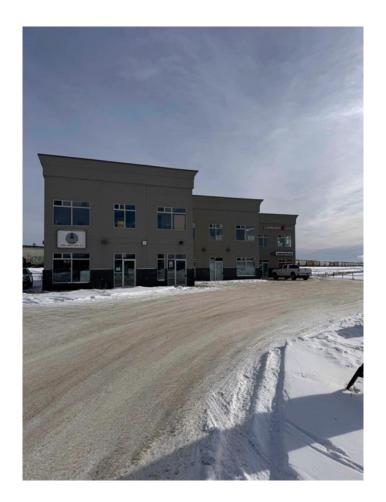

# \$151,900 - 107, 8801 Resources Road, Grande Prairie

MLS® #A2192370

### \$151,900

0 Bedroom, 0.00 Bathroom, Commercial on 0.00 Acres

Railtown., Grande Prairie, Alberta

NEW PRICE=NEW OPPORTUNITY!!! 921sq.ft. of partially developed Main-Floor Space in Railtown offering High Exposure Location.

A fantastic opportunity to design your ideal professional space, office, personal services or studio that fits your needs exactly. This unit features large windows, high ceilings, and great exposure off Resources Road, a high-traffic area that offers excellent visibility for your business. The complex offers good parking & signage options and the price point is well below replacement value. The space is currently part of four individual units that could be combined in different configurations to fit your needs with up to 2128sq.ft on main floor or 4266sq.ft of space over two-floors.