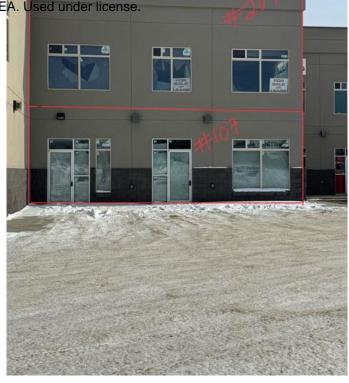

# \$151,900 - 107, 8801 Resources Road, Grande Prairie

MLS® #A2192370

### \$151,900

0 Bedroom, 0.00 Bathroom, Commercial on 0.00 Acres

Railtown., Grande Prairie, Alberta

NEW PRICE=NEW OPPORTUNITY!!! 921sq.ft. of partially developed Main-Floor Space in Railtown offering High Exposure Location.

A fantastic opportunity to design your ideal professional space, office, personal services or studio that fits your needs exactly. This unit features large windows, high ceilings, and great exposure off Resources Road, a high-traffic area that offers excellent visibility for your business. The complex offers good parking & signage options and the price point is well below replacement value. The space is currently part of four individual units that could be combined in different configurations to fit your needs with up to 2128sq.ft on main floor or 4266sq.ft of space over two-floors.

# **Community Information**

Address 107, 8801 Resources Road

Subdivision Railtown.

City Grande Prairie

County Grande Prairie

Province Alberta
Postal Code T8V 3A6