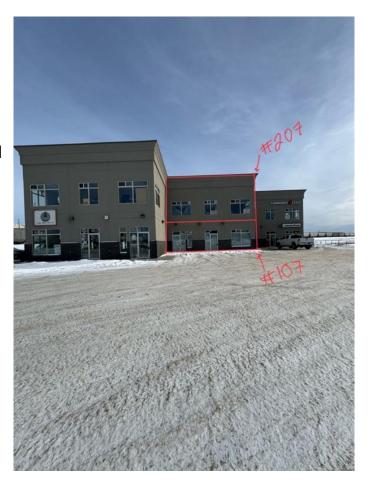

# \$151,900 - 107, 8801 Resources Road, Grande Prairie

MLS® #A2192370

### \$151,900

0 Bedroom, 0.00 Bathroom, Commercial on 0.00 Acres

Railtown., Grande Prairie, Alberta

NEW PRICE=NEW OPPORTUNITY!!! 921sq.ft. of partially developed Main-Floor Space in Railtown offering High Exposure Location.

A fantastic opportunity to design your ideal professional space, office, personal services or studio that fits your needs exactly. This unit features large windows, high ceilings, and great exposure off Resources Road, a high-traffic area that offers excellent visibility for your business. The complex offers good parking & signage options and the price point is well below replacement value. The space is currently part of four individual units that could be combined in different configurations to fit your needs with up to 2128sq.ft on main floor or 4266sq.ft of space over two-floors.

# **Community Information**

Address 107, 8801 Resources Road

Subdivision Railtown.

City Grande Prairie

County Grande Prairie

Province Alberta
Postal Code T8V 3A6