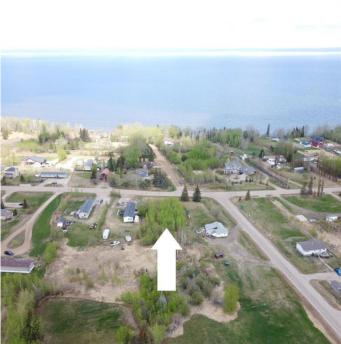

#### \$99,900

0 Bedroom, 0.00 Bathroom, Land on 1.00 Acres

NONE, Widewater, Alberta

Build your dream home on this beautiful 1 acre lot close to the shores of Lesser Slave lake, in the quiet and cozy Hamlet of Widewater, Alberta. This lot is only 5 minutes from the Canyon Creek Beach and Boat Harbor and 15 minutes from the town of Slave Lake. Enjoy the peace and quiet of country style living, love where you live!