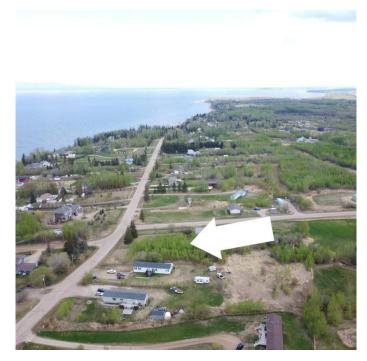

#### \$99,900

0 Bedroom, 0.00 Bathroom, Land on 1.00 Acres

NONE, Widewater, Alberta

Build your dream home on this beautiful 1 acre lot close to the shores of Lesser Slave lake, in the quiet and cozy Hamlet of Widewater, Alberta. This lot is only 5 minutes from the Canyon Creek Beach and Boat Harbor and 15 minutes from the town of Slave Lake. Enjoy the peace and quiet of country style living, love where you live!