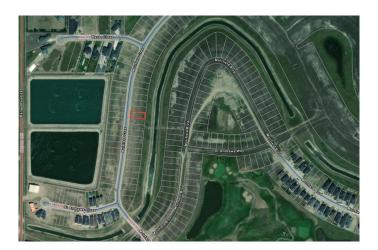

# \$215,000 - 339 Muirfield Crescent, Lyalta

MLS® #A2192551

## \$215,000

0 Bedroom, 0.00 Bathroom, Land on 0.15 Acres

Lakes of Muirfield, Lyalta, Alberta

Welcome to the gated community in Lyalta-LAKES OF MUIRFIELD, limited opportunity to own a WEST FACING 50 ft X 127 ft WALK OUT lot backing onto a canal. Bring your own builder and build customized home with triple car garage. Lot's of development in the area including proposed De Haviland manufacturing plant. Don't let this slip away, only 25 mins drive from Calgary, Strathmore and Chestermere city limits.

# **Community Information**

Address 339 Muirfield Crescent

Subdivision Lakes of Muirfield

City Lyalta

County Wheatland County

Province Alberta
Postal Code T0J1Y1