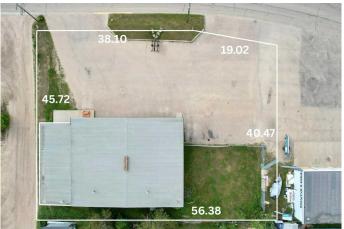

#### \$700,000

0 Bedroom, 0.00 Bathroom, Commercial on 0.00 Acres

NONE, Whitecourt, Alberta

This commercial building is 6,250 sq' located one row from highway 43 in a highly visible location, on the high Whitecourt. Original building was build in 1964 with an addition in 2000. The lot is 0.62 of an acre with a paved parking lot, a loading dock, and high ceilings. Overhead door is a 8' x 6' door. Inside the space is open and includes 4 offices, 2 washrooms, and a utility room. Zoned M1 service industrial. Seller would also consider a long-term lease with a quick possession.