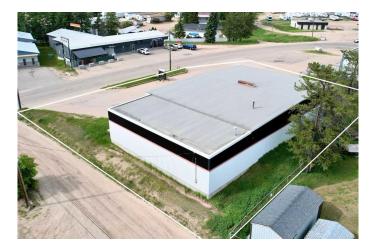

#### \$700,000

0 Bedroom, 0.00 Bathroom, Commercial on 0.00 Acres

NONE, Whitecourt, Alberta

This commercial building is 6,250 sq' located one row from highway 43 in a highly visible location, on the high Whitecourt. Original building was build in 1964 with an addition in 2000. The lot is 0.62 of an acre with a paved parking lot, a loading dock, and high ceilings. Overhead door is a 8' x 6' door. Inside the space is open and includes 4 offices, 2 washrooms, and a utility room. Zoned M1 service industrial. Seller would also consider a long-term lease with a quick possession.