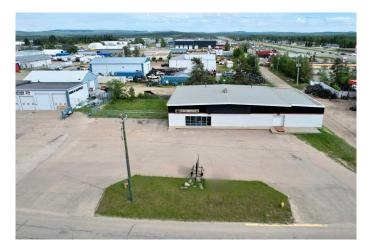

#### \$700,000

0 Bedroom, 0.00 Bathroom, Commercial on 0.00 Acres

NONE, Whitecourt, Alberta

This commercial building is 6,250 sq' located one row from highway 43 in a highly visible location, on the high Whitecourt. Original building was build in 1964 with an addition in 2000. The lot is 0.62 of an acre with a paved parking lot, a loading dock, and high ceilings. Overhead door is a 8' x 6' door. Inside the space is open and includes 4 offices, 2 washrooms, and a utility room. Zoned M1 service industrial. Seller would also consider a long-term lease with a quick possession.