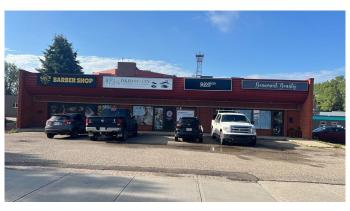

# \$849,000 - 810 3 Avenue S, Lethbridge

MLS® #A2193047

## \$849,000

0 Bedroom, 0.00 Bathroom, Commercial on 0.00 Acres

Downtown, Lethbridge, Alberta

Welcome to an exceptional investment opportunity nestled in the vibrant city of Lethbridge! This fully leased property boasts an ideal tenant mix, offering a blend that ensures steady returns on your investment. With ample parking and high exposure 78x120 lot, this property is perfectly positioned for success. Its coveted C-D zoning provides flexibility for various commercial endeavours, allowing you to explore a range of lucrative possibilities.

#### **Essential Information**

MLS® # A2193047 Price \$849,000

Bathrooms 0.00 Acres 0.00 Year Built 1987

Type Commercial

Sub-Type Retail Status Active

## **Community Information**

Address 810 3 Avenue S

Subdivision Downtown
City Lethbridge
County Lethbridge
Province Alberta
Postal Code T1J 0H7