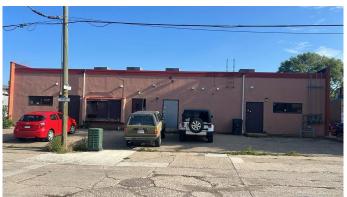

## \$849,000

0 Bedroom, 0.00 Bathroom, Commercial on 0.00 Acres

Downtown, Lethbridge, Alberta

Welcome to an exceptional investment opportunity nestled in the vibrant city of Lethbridge! This fully leased property boasts an ideal tenant mix, offering a blend that ensures steady returns on your investment. With ample parking and high exposure 78x120 lot, this property is perfectly positioned for success. Its coveted C-D zoning provides flexibility for various commercial endeavours, allowing you to explore a range of lucrative possibilities.