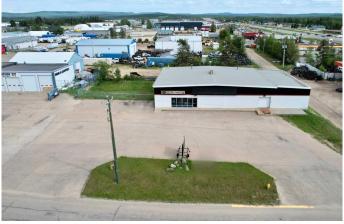

#### \$6,240

0 Bedroom, 0.00 Bathroom, Commercial on 0.00 Acres

NONE, Whitecourt, Alberta

This commercial building is currently listed for sale or lease. Located one row from highway 43 in a highly visible location, on the high Whitecourt. Original building was build in 1964 with an addition in 2000. The lot is 0.62 of an acre with a paved parking lot, a loading dock, and high ceilings. Overhead door is a 8' x 6' door. Inside the space is open and includes 4 offices, 2 washrooms, and a utility room. Zoned M1 - service industrial. Seller would consider a long-term lease with a quick possession.