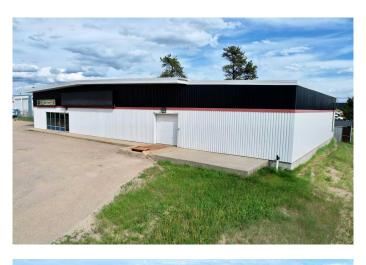

#### \$6,240

0 Bedroom, 0.00 Bathroom, Commercial on 0.00 Acres

NONE, Whitecourt, Alberta

This commercial building is currently listed for sale or lease. Located one row from highway 43 in a highly visible location, on the high Whitecourt. Original building was build in 1964 with an addition in 2000. The lot is 0.62 of an acre with a paved parking lot, a loading dock, and high ceilings. Overhead door is a 8' x 6' door. Inside the space is open and includes 4 offices, 2 washrooms, and a utility room. Zoned M1 - service industrial. Seller would consider a long-term lease with a quick possession.