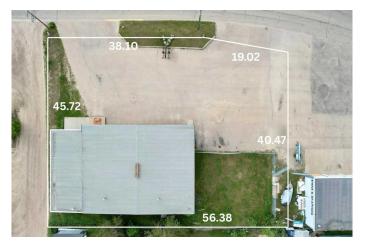

#### \$6,240

0 Bedroom, 0.00 Bathroom, Commercial on 0.00 Acres

NONE, Whitecourt, Alberta

This commercial building is currently listed for sale or lease. Located one row from highway 43 in a highly visible location, on the high Whitecourt. Original building was build in 1964 with an addition in 2000. The lot is 0.62 of an acre with a paved parking lot, a loading dock, and high ceilings. Overhead door is a 8' x 6' door. Inside the space is open and includes 4 offices, 2 washrooms, and a utility room. Zoned M1 - service industrial. Seller would consider a long-term lease with a quick possession.