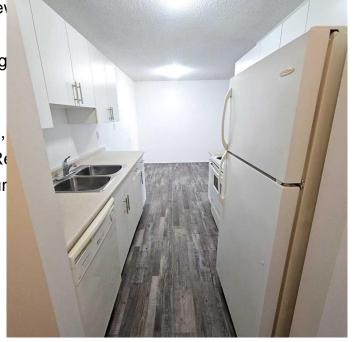

### \$69,000

2 Bedroom, 1.00 Bathroom, 773 sqft Residential on 0.00 Acres

Edson, Edson, Alberta

A fantastic investment opportunity awaits! This 2-bedroom unit is on the main floor of Mountain Vista Condos Building A on the north side of the building and is conveniently located close to the east end entrance and parking lot access door. All rooms are a good size and have either carpet or linoleum. The galley-style kitchen is equipped with full-sized appliances (fridge, stove and dishwasher) and plenty of white cabinets with new hardware. The spacious living room has sliding doors to the large patio area that is great for BBQing or enjoying the outdoors. Down the hall, there's two good-sized bedrooms, an upgraded 4-piece bathroom, and a an in-suite storage room. The unit's entrance hosts a large closet and an additional closet for a pantry or linen closet. This unit has just had a fresh coat of paint, the carpets cleaned, new light fixtures installed, and an ozone treatment was performed for a fresh space for its new occupant. The building's laundry room is conveniently located just down the hall and has upgraded machines operated by a Coinomatic card system. Building security includes interior hallway and entrance cameras and each entrance has fob controlled access for tenants and an intercom system for guests. The large parking lot provides one powered spot for each unit and there's lots of street parking for guests. Mountain Vista Condominiums are professionally managed by Realty Canada, and there is an onsite manager with an office in Building A.