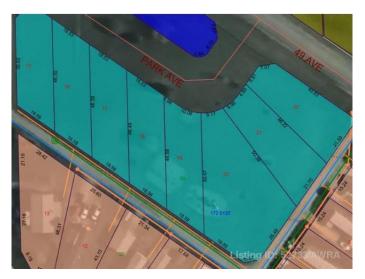

### \$14,900

0 Bedroom, 0.00 Bathroom, Land on 0.20 Acres

NONE, Mayerthorpe, Alberta

Build on a new street with a park out your front window! These lots are priced great and offer a well thought out new development in Mayerthorpe. The Park Avenue Playground and Outdoor Fitness Facility is just across the street - such an amazing addition to the value of the lot. This street is zoned for new homes only and there is plenty of room for a garage.

#### **Community Information**

Address 1 Park Ave (48 Ave)

Subdivision NONE

City Mayerthorpe

County Lac Ste. Anne County

Province Alberta
Postal Code T0E 1N0